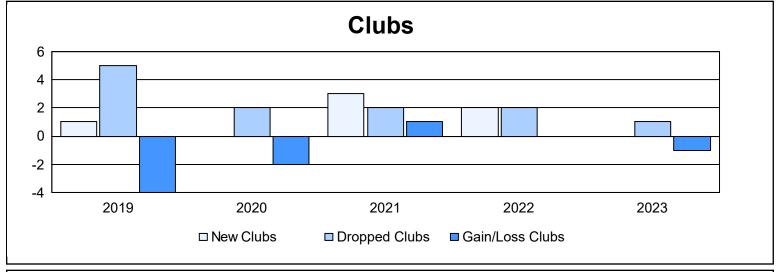

District 1 A As of June 2023 Cumulative

| Year      | New<br>Clubs | Dropped<br>Clubs | Gain/<br>Loss<br>Clubs | New<br>Members | Charter<br>Members | Reinstate<br>Members | Transfer<br>Members | Total<br>Member<br>Added | Total<br>Members<br>Dropped | Gain/<br>Loss<br>Members |
|-----------|--------------|------------------|------------------------|----------------|--------------------|----------------------|---------------------|--------------------------|-----------------------------|--------------------------|
| 2018-2019 | 1            | 5                | -4                     | 166            | 33                 | 32                   | 7                   | 238                      | 372                         | -134                     |
| 2019-2020 | 0            | 2                | -2                     | 159            | 3                  | 7                    | 0                   | 169                      | 292                         | -123                     |
| 2020-2021 | 3            | 2                | 1                      | 146            | 108                | 20                   | 7                   | 281                      | 321                         | -40                      |
| 2021-2022 | 2            | 2                | 0                      | 222            | 38                 | 29                   | 1                   | 290                      | 229                         | 61                       |
| 2022-2023 | 0            | 1                | -1                     | 264            | 3                  | 57                   | 14                  | 338                      | 279                         | 59                       |
| Average   | 1            | 2                | -1                     | 191            | 37                 | 29                   | 6                   | 263                      | 299                         | -35                      |